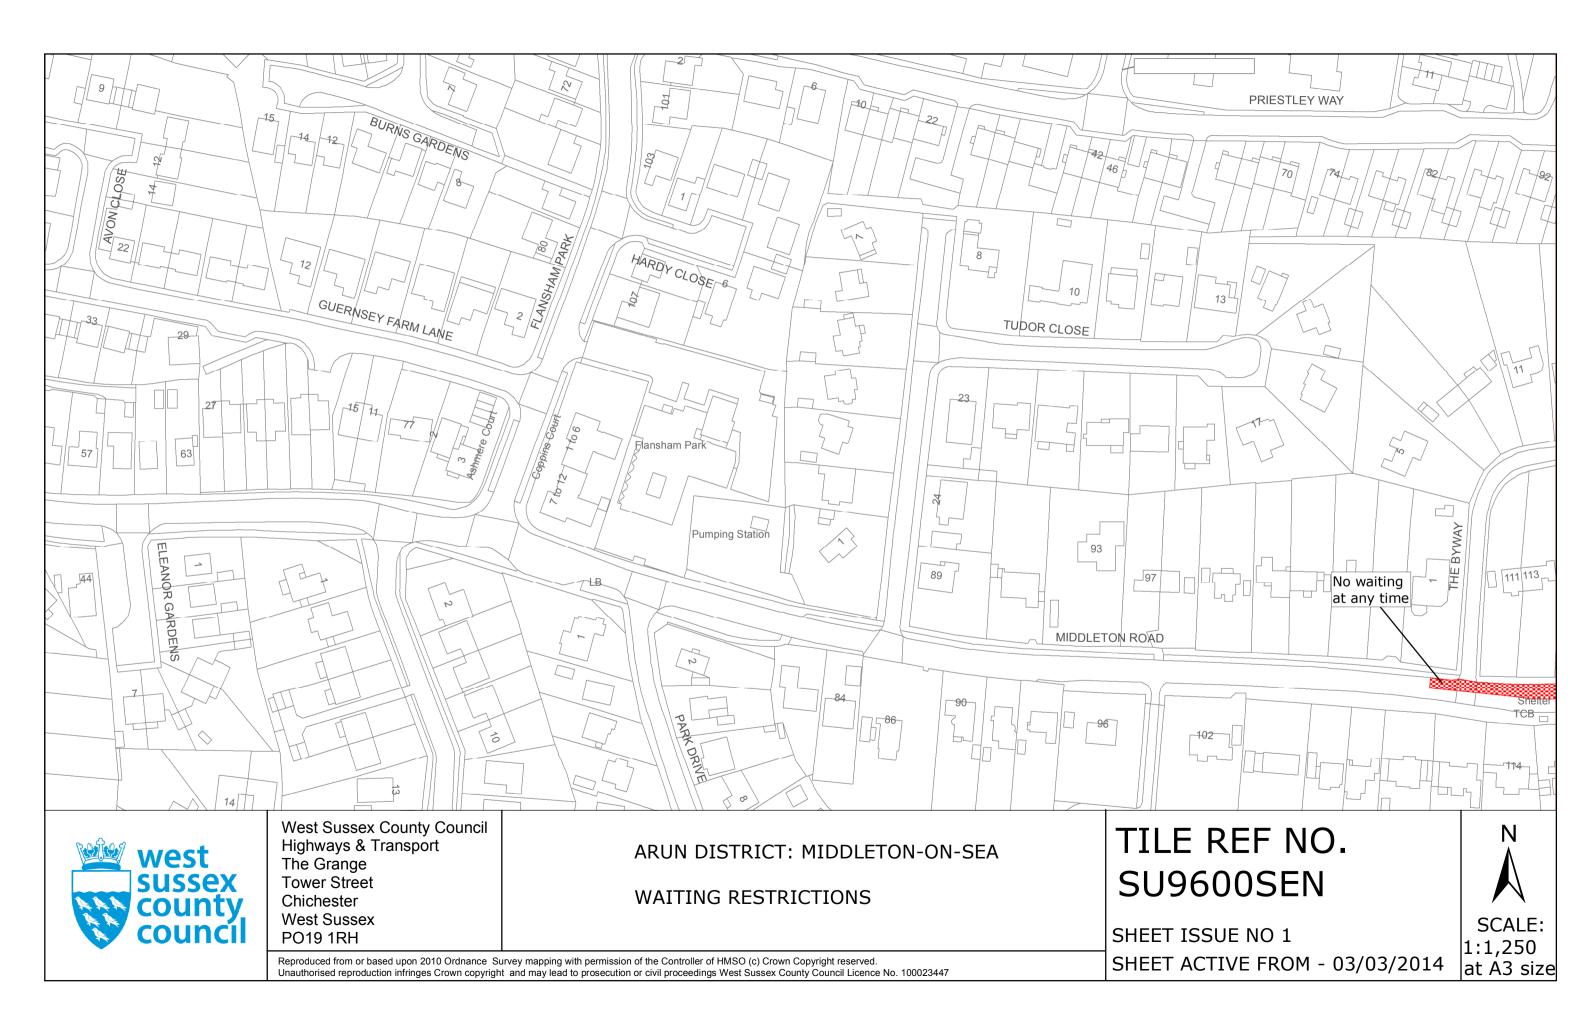

### THIRD SCHEDULE Plan to be Inserted

SU9600SEN (Issue Number 1)

)

)

)))

)

)

THE Common Seal of THE WEST SUSSEX COUNTY COUNCIL was hereto affixed the TUEMTY SEVENTU day of FEBRUARY 2014