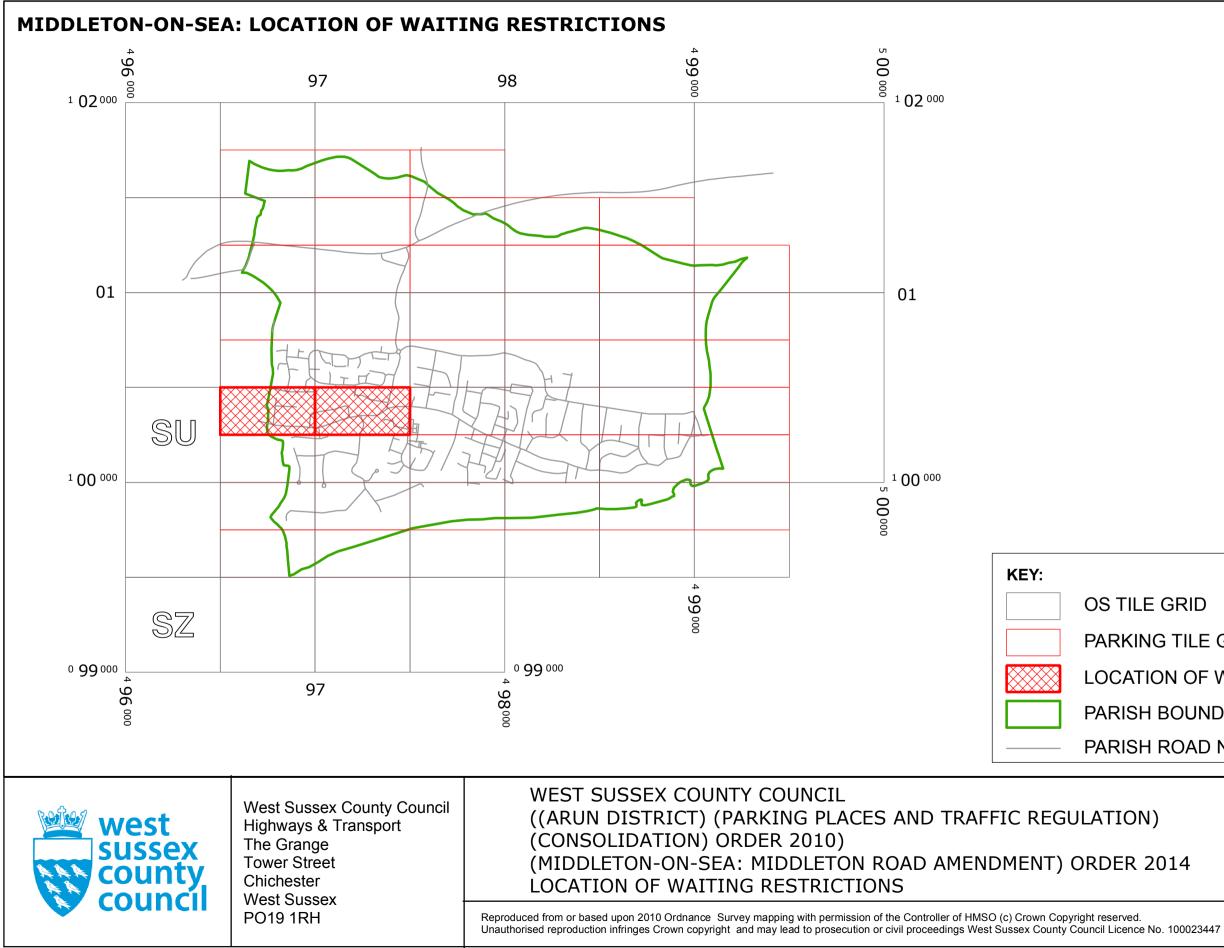

# LOCATION OF WAITING RESTRICTIONS

# PARKING TILE GRID

## **Key for Waiting Restrictions**

All areas over which the provision of the orders apply are defined by the shaded areas as shown on the following plans plus a contiguous area not indicated on the plans of verge and/or footway between the carriageway edge and the highway boundary. The plans in this schedule are based upon grid references of the Ordnance Survey National Grid defined by the OSGB 36 triangulation.

## Prohibition of waiting at any time